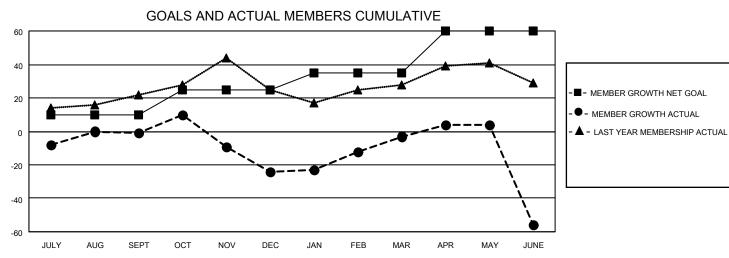

## District 19 G

| Clubs         |               |             |               | Members               |                       |                         |                                                    |
|---------------|---------------|-------------|---------------|-----------------------|-----------------------|-------------------------|----------------------------------------------------|
|               | RESULTS FOR   | R 2022-2023 |               | RESULTS FOR 2022-2023 |                       |                         |                                                    |
| QUARTER       | NEW CLUB GOAL | NEW CLUBS   | DROPPED CLUBS | QUARTER MEMBI         | ER GROWTH NET<br>GOAL | MEMBER GROWTH<br>ACTUAL | DROPPED<br>MEMBERS ACTUAL<br>(including transfers) |
| JULY/AUG/SEPT | 0             | 0           | 0             | JULY/AUG/SEPT         | 10                    | 33                      | 33                                                 |
| OCT/NOV/DEC   | 1             | 0           | 0             | OCT/NOV/DEC           | 15                    | 36                      | 56                                                 |
| JAN/FEB/MAR   | 0             | 0           | 1             | JAN/FEB/MAR           | 10                    | 50                      | 19                                                 |
| APR/MAY/JUNE  | 1             | 0           | 0             | APR/MAY/JUNE          | 25                    | 39                      | 88                                                 |